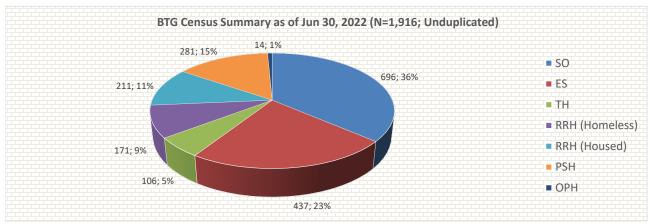

# HMIS Census, Consent, Timeliness Reports, Bridging The Gap CoC (HI-500) Jun 2022

Census Information for Clients Active in BTG Homeless Services Projects as of Jun 30, 2022 (Unduplicated)

|        | so  | ES  | TH  | RRH (Homeless) | RRH (Housed) | PSH | ОРН  | ES/TH Vacancies | PSH Vacancies |
|--------|-----|-----|-----|----------------|--------------|-----|------|-----------------|---------------|
| Jul-21 | 569 | 451 | 116 | 92             | 318          | 328 | #N/A | 224             | 47            |
| Aug-21 | 550 | 400 | 116 | 119            | 277          | 327 | #N/A | 279             | 48            |
| Sep-21 | 586 | 415 | 117 | 80             | 292          | 312 | #N/A | 269             | 63            |
| Oct-21 | 643 | 414 | 115 | 82             | 258          | 310 | #N/A | 281             | 75            |
| Nov-21 | 630 | 452 | 102 | 100            | 253          | 306 | #N/A | 262             | 79            |
| Dec-21 | 672 | 453 | 98  | 97             | 243          | 304 | #N/A | 268             | 81            |
| Jan-22 | 649 | 431 | 102 | 121            | 228          | 307 | #N/A | 287             | 78            |
| Feb-22 | 671 | 421 | 111 | 132            | 241          | 296 | #N/A | 289             | 89            |
| Mar-22 | 694 | 430 | 122 | 152            | 233          | 304 | #N/A | 270             | 81            |
| Apr-22 | 663 | 447 | 124 | 160            | 233          | 286 | 14   | 142             | 69            |
| May-22 | 659 | 452 | 116 | 153            | 230          | 279 | 14   | 148             | 66            |
| Jun-22 | 696 | 437 | 106 | 171            | 211          | 281 | 14   | 174             | 66            |