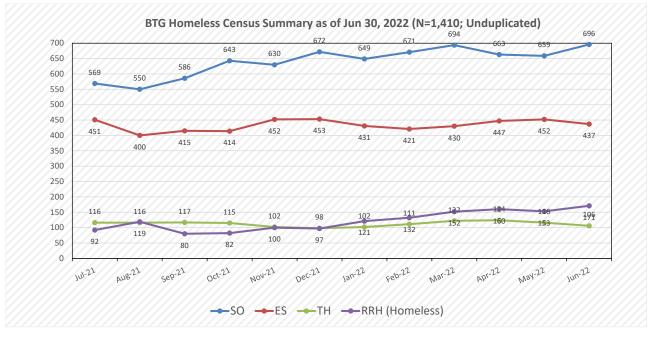

# HMIS Census, Consent, Timeliness Reports, Bridging The Gap CoC (HI-500) Jun 2022

Census Information for Clients Active in BTG Homeless Services Projects as of Jun 30, 2022 (Unduplicated)

|        | so  | ES  | TH  | RRH (Homeless) | RRH (Housed) | PSH | ОРН  | ES/TH Vacancies | PSH Vacancies |
|--------|-----|-----|-----|----------------|--------------|-----|------|-----------------|---------------|
| Jul-21 | 569 | 451 | 116 | 92             | 318          | 328 | #N/A | 224             | 47            |
| Aug-21 | 550 | 400 | 116 | 119            | 277          | 327 | #N/A | 279             | 48            |
| Sep-21 | 586 | 415 | 117 | 80             | 292          | 312 | #N/A | 269             | 63            |
| Oct-21 | 643 | 414 | 115 | 82             | 258          | 310 | #N/A | 281             | 75            |
| Nov-21 | 630 | 452 | 102 | 100            | 253          | 306 | #N/A | 262             | 79            |
| Dec-21 | 672 | 453 | 98  | 97             | 243          | 304 | #N/A | 268             | 81            |
| Jan-22 | 649 | 431 | 102 | 121            | 228          | 307 | #N/A | 287             | 78            |
| Feb-22 | 671 | 421 | 111 | 132            | 241          | 296 | #N/A | 289             | 89            |
| Mar-22 | 694 | 430 | 122 | 152            | 233          | 304 | #N/A | 270             | 81            |
| Apr-22 | 663 | 447 | 124 | 160            | 233          | 286 | 14   | 142             | 69            |
| May-22 | 659 | 452 | 116 | 153            | 230          | 279 | 14   | 148             | 66            |
| Jun-22 | 696 | 437 | 106 | 171            | 211          | 281 | 14   | 174             | 66            |