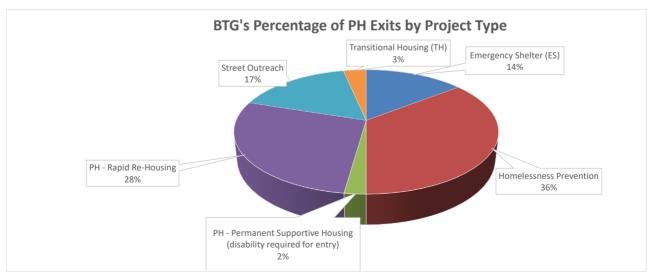

## PH Exits Compared to Total Exits by Project Type

|                                                                   | PH Exits | % of PH Exits | Total Exits | % to PH |
|-------------------------------------------------------------------|----------|---------------|-------------|---------|
| Emergency Shelter (ES)                                            | 13       | 14%           | 88          | 15%     |
| Homelessness Prevention                                           | 32       | 36%           | 32          | 100%    |
| PH - Permanent Supportive Housing (disability required for entry) | 2        | 2%            | 4           | 50%     |
| PH - Rapid Re-Housing                                             | 25       | 28%           | 30          | 83%     |
| Street Outreach                                                   | 15       | 17%           | 87          | 17%     |
| Transitional Housing (TH)                                         | 3        | 3%            | 4           | 75%     |
| Grand Total                                                       | 90       | 100%          | 245         | 37%     |