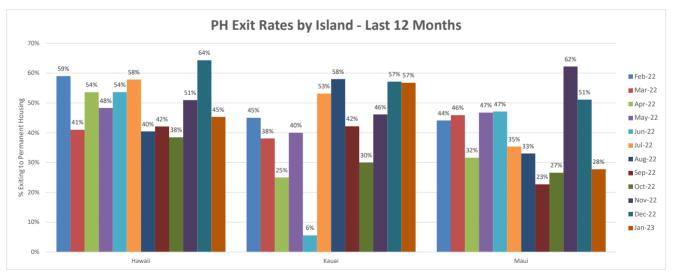

# Permanent Housing & No Data Exit Rates - Aggregate & By Island - Last 12 Months

### Hawai`i Island

|                     | Feb-22 | Mar-22 | Apr-22 | May-22 | Jun-22 | Jul-22 | Aug-22 | Sep-22 | Oct-22 | Nov-22 | Dec-22 | Jan-23 |
|---------------------|--------|--------|--------|--------|--------|--------|--------|--------|--------|--------|--------|--------|
| # of Exits: PH      | 36     | 25     | 30     | 43     | 52     | 48     | 72     | 56     | 15     | 27     | 45     | 29     |
| # of Exits: No Data | 4      | 1      | 0      | 0      | 9      | 1      | 26     | 0      | 4      | 1      | 6      | 1      |
| Total Exits         | 61     | 61     | 56     | 89     | 97     | 83     | 178    | 133    | 39     | 53     | 70     | 64     |
| PH Exit Rate        | 59%    | 41%    | 54%    | 48%    | 54%    | 58%    | 40%    | 42%    | 38%    | 51%    | 64%    | 45%    |
| No Data Exit Rate   | 7%     | 2%     | 0%     | 0%     | 9%     | 1%     | 15%    | 0%     | 10%    | 2%     | 9%     | 2%     |

### Kaua`i

|                     | Feb-22 | Mar-22 | Apr-22 | May-22 | Jun-22 | Jul-22 | Aug-22 | Sep-22 | Oct-22 | Nov-22 | Dec-22 | Jan-23 |
|---------------------|--------|--------|--------|--------|--------|--------|--------|--------|--------|--------|--------|--------|
| # of Exits: PH      | 9      | 8      | 4      | 14     | 1      | 17     | 29     | 35     | 12     | 12     | 12     | 21     |
| # of Exits: No Data | 5      | 4      | 0      | 5      | 2      | 3      | 2      | 3      | 9      | 0      | 1      | 3      |
| Total Exits         | 20     | 21     | 16     | 35     | 18     | 32     | 50     | 83     | 40     | 26     | 21     | 37     |
| PH Exit Rate        | 45%    | 38%    | 25%    | 40%    | 6%     | 53%    | 58%    | 42%    | 30%    | 46%    | 57%    | 57%    |
| No Data Exit Rate   | 25%    | 19%    | 0%     | 14%    | 11%    | 9%     | 4%     | 4%     | 23%    | 0%     | 5%     | 8%     |

## Maui

|                     | Feb-22 | Mar-22 | Apr-22 | May-22 | Jun-22 | Jul-22 | Aug-22 | Sep-22 | Oct-22 | Nov-22 | Dec-22 | Jan-23 |
|---------------------|--------|--------|--------|--------|--------|--------|--------|--------|--------|--------|--------|--------|
| # of Exits: PH      | 30     | 39     | 37     | 65     | 49     | 29     | 36     | 27     | 17     | 56     | 46     | 40     |
| # of Exits: No Data | 4      | 2      | 8      | 21     | 13     | 8      | 11     | 7      | 6      | 6      | 6      | 25     |
| Total Exits         | 68     | 85     | 117    | 139    | 104    | 82     | 109    | 119    | 64     | 90     | 90     | 144    |
| PH Exit Rate        | 44%    | 46%    | 32%    | 47%    | 47%    | 35%    | 33%    | 23%    | 27%    | 62%    | 51%    | 28%    |
| No Data Exit Rate   | 6%     | 2%     | 7%     | 15%    | 13%    | 10%    | 10%    | 6%     | 9%     | 7%     | 7%     | 17%    |