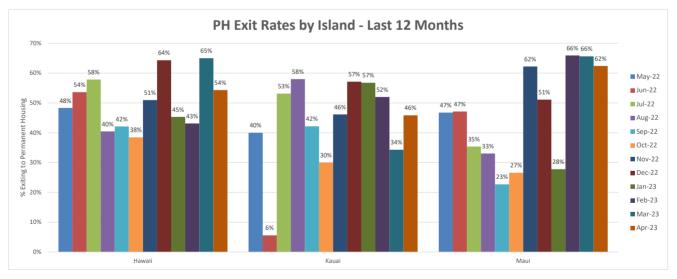

# Permanent Housing & No Data Exit Rates - Aggregate & By Island - Last 12 Months

#### Hawai`i Island

|                     | May-22 | Jun-22 | Jul-22 | Aug-22 | Sep-22 | Oct-22 | Nov-22 | Dec-22 | Jan-23 | Feb-23 | Mar-23 | Apr-23 |
|---------------------|--------|--------|--------|--------|--------|--------|--------|--------|--------|--------|--------|--------|
| # of Exits: PH      | 43     | 52     | 48     | 72     | 56     | 15     | 27     | 45     | 29     | 25     | 78     | 44     |
| # of Exits: No Data | 0      | 9      | 1      | 26     | 0      | 4      | 1      | 6      | 1      | 1      | 0      | 4      |
| Total Exits         | 89     | 97     | 83     | 178    | 133    | 39     | 53     | 70     | 64     | 58     | 120    | 81     |
| PH Exit Rate        | 48%    | 54%    | 58%    | 40%    | 42%    | 38%    | 51%    | 64%    | 45%    | 43%    | 65%    | 54%    |
| No Data Exit Rate   | 0%     | 9%     | 1%     | 15%    | 0%     | 10%    | 2%     | 9%     | 2%     | 2%     | 0%     | 5%     |

#### Kaua`i

|                     | May-22 | Jun-22 | Jul-22 | Aug-22 | Sep-22 | Oct-22 | Nov-22 | Dec-22 | Jan-23 | Feb-23 | Mar-23 | Apr-23 |
|---------------------|--------|--------|--------|--------|--------|--------|--------|--------|--------|--------|--------|--------|
| # of Exits: PH      | 14     | 1      | 17     | 29     | 35     | 12     | 12     | 12     | 21     | 13     | 12     | 11     |
| # of Exits: No Data | 5      | 2      | 3      | 2      | 3      | 9      | 0      | 1      | 3      | 0      | 0      | 0      |
| Total Exits         | 35     | 18     | 32     | 50     | 83     | 40     | 26     | 21     | 37     | 25     | 35     | 24     |
| PH Exit Rate        | 40%    | 6%     | 53%    | 58%    | 42%    | 30%    | 46%    | 57%    | 57%    | 52%    | 34%    | 46%    |
| No Data Exit Rate   | 14%    | 11%    | 9%     | 4%     | 4%     | 23%    | 0%     | 5%     | 8%     | 0%     | 0%     | 0%     |

### Maui

|                     | May-22 | Jun-22 | Jul-22 | Aug-22 | Sep-22 | Oct-22 | Nov-22 | Dec-22 | Jan-23 | Feb-23 | Mar-23 | Apr-23 |
|---------------------|--------|--------|--------|--------|--------|--------|--------|--------|--------|--------|--------|--------|
| # of Exits: PH      | 65     | 49     | 29     | 36     | 27     | 17     | 56     | 46     | 40     | 60     | 105    | 68     |
| # of Exits: No Data | 21     | 13     | 8      | 11     | 7      | 6      | 6      | 6      | 25     | 11     | 15     | 6      |
| Total Exits         | 139    | 104    | 82     | 109    | 119    | 64     | 90     | 90     | 144    | 91     | 160    | 109    |
| PH Exit Rate        | 47%    | 47%    | 35%    | 33%    | 23%    | 27%    | 62%    | 51%    | 28%    | 66%    | 66%    | 62%    |
| No Data Exit Rate   | 15%    | 13%    | 10%    | 10%    | 6%     | 9%     | 7%     | 7%     | 17%    | 12%    | 9%     | 6%     |