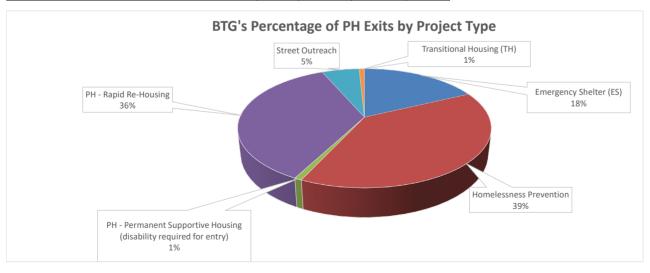

#### PH Exits Compared to Total Exits by Project Type

|                                                                   | PH Exits | % of PH Exits | Total Exits | % to PH |
|-------------------------------------------------------------------|----------|---------------|-------------|---------|
| Emergency Shelter (ES)                                            | 22       | 18%           | 76          | 29%     |
| Homelessness Prevention                                           | 48       | 39%           | 51          | 94%     |
| PH - Permanent Supportive Housing (disability required for entry) | 1        | 1%            | 3           | 33%     |
| PH - Rapid Re-Housing                                             | 44       | 36%           | 45          | 98%     |
| Street Outreach                                                   | 7        | 6%            | 35          | 20%     |
| Transitional Housing (TH)                                         | 1        | 1%            | 4           | 25%     |
| Grand Total                                                       | 123      | 100%          | 214         | 57%     |