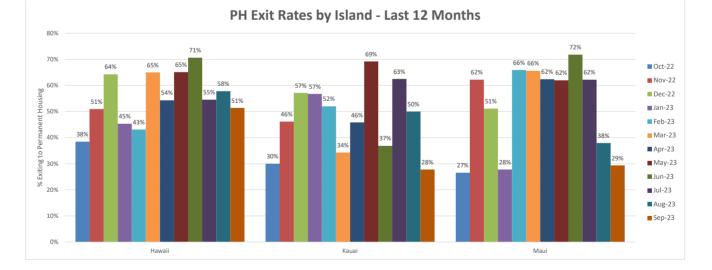

## Permanent Housing & No Data Exit Rates - Aggregate & By Island - Last 12 Months

#### Hawai`i Island

|                     | Oct-22 | Nov-22 | Dec-22 | Jan-23 | Feb-23 | Mar-23 | Apr-23 | May-23 | Jun-23 | Jul-23 | Aug-23 | Sep-23 |
|---------------------|--------|--------|--------|--------|--------|--------|--------|--------|--------|--------|--------|--------|
| # of Exits: PH      | 15     | 27     | 45     | 29     | 25     | 78     | 44     | 84     | 77     | 24     | 37     | 37     |
| # of Exits: No Data | 4      | 1      | 6      | 1      | 1      | 0      | 4      | 13     | 0      | 0      | 2      | 6      |
| Total Exits         | 39     | 53     | 70     | 64     | 58     | 120    | 81     | 129    | 109    | 44     | 64     | 72     |
| PH Exit Rate        | 38%    | 51%    | 64%    | 45%    | 43%    | 65%    | 54%    | 65%    | 71%    | 55%    | 58%    | 51%    |
| No Data Exit Rate   | 10%    | 2%     | 9%     | 2%     | 2%     | 0%     | 5%     | 10%    | 0%     | 0%     | 3%     | 8%     |

#### Kaua`i

|                     | Oct-22 | Nov-22 | Dec-22 | Jan-23 | Feb-23 | Mar-23 | Apr-23 | May-23 | Jun-23 | Jul-23 | Aug-23 | Sep-23 |
|---------------------|--------|--------|--------|--------|--------|--------|--------|--------|--------|--------|--------|--------|
| # of Exits: PH      | 12     | 12     | 12     | 21     | 13     | 12     | 11     | 18     | 7      | 10     | 16     | 5      |
| # of Exits: No Data | 9      | 0      | 1      | 3      | 0      | 0      | 0      | 0      | 0      | 0      | 4      | 4      |
| Total Exits         | 40     | 26     | 21     | 37     | 25     | 35     | 24     | 26     | 19     | 16     | 32     | 18     |
| PH Exit Rate        | 30%    | 46%    | 57%    | 57%    | 52%    | 34%    | 46%    | 69%    | 37%    | 63%    | 50%    | 28%    |
| No Data Exit Rate   | 23%    | 0%     | 5%     | 8%     | 0%     | 0%     | 0%     | 0%     | 0%     | 0%     | 13%    | 22%    |

#### Maui

|                     | Oct-22 | Nov-22 | Dec-22 | Jan-23 | Feb-23 | Mar-23 | Apr-23 | May-23 | Jun-23 | Jul-23 | Aug-23 | Sep-23 |
|---------------------|--------|--------|--------|--------|--------|--------|--------|--------|--------|--------|--------|--------|
| # of Exits: PH      | 17     | 56     | 46     | 40     | 60     | 105    | 68     | 88     | 79     | 56     | 55     | 27     |
| # of Exits: No Data | 6      | 6      | 6      | 25     | 11     | 15     | 6      | 9      | 7      | 10     | 11     | 8      |
| Total Exits         | 64     | 90     | 90     | 144    | 91     | 160    | 109    | 142    | 110    | 90     | 145    | 92     |
| PH Exit Rate        | 27%    | 62%    | 51%    | 28%    | 66%    | 66%    | 62%    | 62%    | 72%    | 62%    | 38%    | 29%    |
| No Data Exit Rate   | 9%     | 7%     | 7%     | 17%    | 12%    | 9%     | 6%     | 6%     | 6%     | 11%    | 8%     | 9%     |