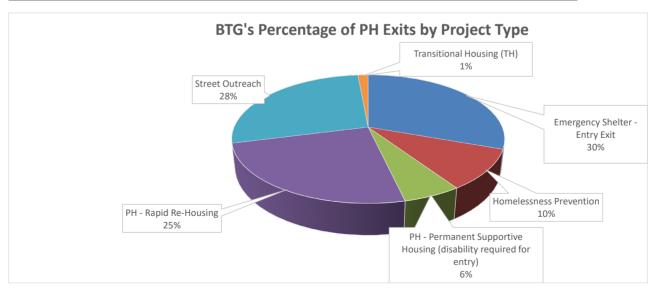

## PH Exits Compared to Total Exits by Project Type

|                                                                   | PH Exits | % of PH Exits | Total Exits | % to PH |
|-------------------------------------------------------------------|----------|---------------|-------------|---------|
| Emergency Shelter - Entry Exit                                    | 21       | 30%           | 72          | 29%     |
| Homelessness Prevention                                           | 7        | 10%           | 10          | 70%     |
| PH - Permanent Supportive Housing (disability required for entry) | 4        | 6%            | 6           | 67%     |
| PH - Rapid Re-Housing                                             | 17       | 25%           | 23          | 74%     |
| Street Outreach                                                   | 19       | 28%           | 70          | 27%     |
| Transitional Housing (TH)                                         | 1        | 1%            | 1           | 100%    |
| Grand Total                                                       | 69       | 100%          | 182         | 38%     |