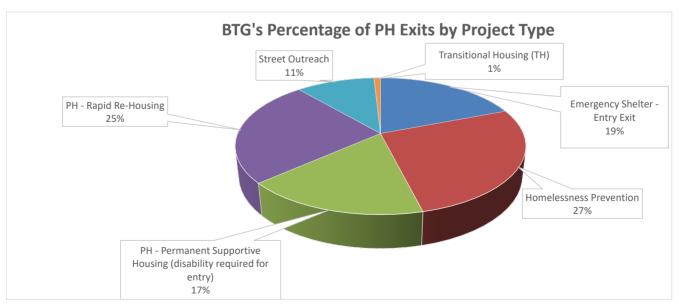

PH Exits Compared to Total Exits by Project Type

|                                                                   | PH Exits | % of PH Exits | Total Exits | % to PH |
|-------------------------------------------------------------------|----------|---------------|-------------|---------|
| Emergency Shelter - Entry Exit                                    | 22       | 19%           | 46          | 48%     |
| Homelessness Prevention                                           | 31       | 27%           | 34          | 91%     |
| PH - Permanent Supportive Housing (disability required for entry) | 20       | 17%           | 22          | 91%     |
| PH - Rapid Re-Housing                                             | 29       | 25%           | 33          | 88%     |
| Street Outreach                                                   | 12       | 10%           | 57          | 21%     |
| Transitional Housing (TH)                                         | 1        | 1%            | 1           | 100%    |
| Grand Total                                                       | 115      | 100%          | 193         | 60%     |