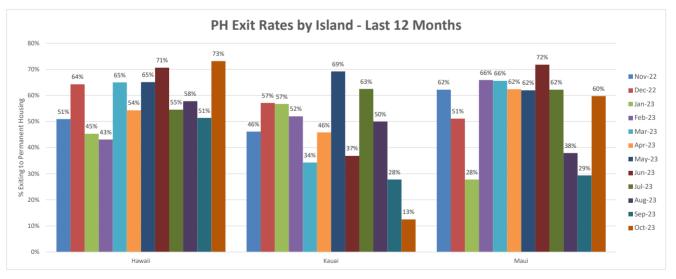

## Permanent Housing & No Data Exit Rates - Aggregate & By Island - Last 12 Months

#### Hawai`i Island

|                     | Nov-22 | Dec-22 | Jan-23 | Feb-23 | Mar-23 | Apr-23 | May-23 | Jun-23 | Jul-23 | Aug-23 | Sep-23 | Oct-23 |
|---------------------|--------|--------|--------|--------|--------|--------|--------|--------|--------|--------|--------|--------|
| # of Exits: PH      | 27     | 45     | 29     | 25     | 78     | 44     | 84     | 77     | 24     | 37     | 37     | 60     |
| # of Exits: No Data | 1      | 6      | 1      | 1      | 0      | 4      | 13     | 0      | 0      | 2      | 6      | 2      |
| Total Exits         | 53     | 70     | 64     | 58     | 120    | 81     | 129    | 109    | 44     | 64     | 72     | 82     |
| PH Exit Rate        | 51%    | 64%    | 45%    | 43%    | 65%    | 54%    | 65%    | 71%    | 55%    | 58%    | 51%    | 73%    |
| No Data Exit Rate   | 2%     | 9%     | 2%     | 2%     | 0%     | 5%     | 10%    | 0%     | 0%     | 3%     | 8%     | 2%     |

#### Kaua`i

|                     | Nov-22 | Dec-22 | Jan-23 | Feb-23 | Mar-23 | Apr-23 | May-23 | Jun-23 | Jul-23 | Aug-23 | Sep-23 | Oct-23 |
|---------------------|--------|--------|--------|--------|--------|--------|--------|--------|--------|--------|--------|--------|
| # of Exits: PH      | 12     | 12     | 21     | 13     | 12     | 11     | 18     | 7      | 10     | 16     | 5      | 3      |
| # of Exits: No Data | 0      | 1      | 3      | 0      | 0      | 0      | 0      | 0      | 0      | 4      | 4      | 7      |
| Total Exits         | 26     | 21     | 37     | 25     | 35     | 24     | 26     | 19     | 16     | 32     | 18     | 24     |
| PH Exit Rate        | 46%    | 57%    | 57%    | 52%    | 34%    | 46%    | 69%    | 37%    | 63%    | 50%    | 28%    | 13%    |
| No Data Exit Rate   | 0%     | 5%     | 8%     | 0%     | 0%     | 0%     | 0%     | 0%     | 0%     | 13%    | 22%    | 29%    |

#### Maui

|                     | Nov-22 | Dec-22 | Jan-23 | Feb-23 | Mar-23 | Apr-23 | May-23 | Jun-23 | Jul-23 | Aug-23 | Sep-23 | Oct-23 |
|---------------------|--------|--------|--------|--------|--------|--------|--------|--------|--------|--------|--------|--------|
| # of Exits: PH      | 56     | 46     | 40     | 60     | 105    | 68     | 88     | 79     | 56     | 55     | 27     | 52     |
| # of Exits: No Data | 6      | 6      | 25     | 11     | 15     | 6      | 9      | 7      | 10     | 11     | 8      | 9      |
| Total Exits         | 90     | 90     | 144    | 91     | 160    | 109    | 142    | 110    | 90     | 145    | 92     | 87     |
| PH Exit Rate        | 62%    | 51%    | 28%    | 66%    | 66%    | 62%    | 62%    | 72%    | 62%    | 38%    | 29%    | 60%    |
| No Data Exit Rate   | 7%     | 7%     | 17%    | 12%    | 9%     | 6%     | 6%     | 6%     | 11%    | 8%     | 9%     | 10%    |