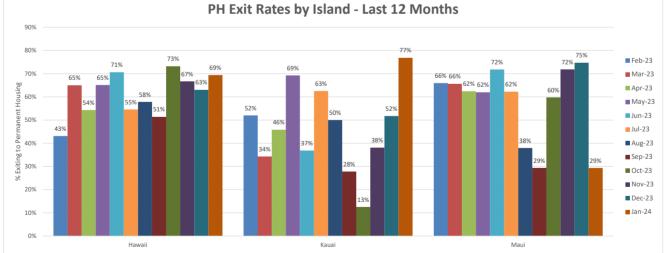

# Permanent Housing & No Data Exit Rates - Aggregate & By Island - Last 12 Months

### Hawai`i Island

|                     | Feb-23 | Mar-23 | Apr-23 | May-23 | Jun-23 | Jul-23 | Aug-23 | Sep-23 | Oct-23 | Nov-23 | Dec-23 | Jan-24 |
|---------------------|--------|--------|--------|--------|--------|--------|--------|--------|--------|--------|--------|--------|
| # of Exits: PH      | 25     | 78     | 44     | 84     | 77     | 24     | 37     | 37     | 60     | 64     | 46     | 84     |
| # of Exits: No Data | 1      | 0      | 4      | 13     | 0      | 0      | 2      | 6      | 2      | 5      | 3      | 1      |
| Total Exits         | 58     | 120    | 81     | 129    | 109    | 44     | 64     | 72     | 82     | 96     | 73     | 121    |
| PH Exit Rate        | 43%    | 65%    | 54%    | 65%    | 71%    | 55%    | 58%    | 51%    | 73%    | 67%    | 63%    | 69%    |
| No Data Exit Rate   | 2%     | 0%     | 5%     | 10%    | 0%     | 0%     | 3%     | 8%     | 2%     | 5%     | 4%     | 1%     |

### Kaua`i

|                     | Feb-23 | Mar-23 | Apr-23 | May-23 | Jun-23 | Jul-23 | Aug-23 | Sep-23 | Oct-23 | Nov-23 | Dec-23 | Jan-24 |
|---------------------|--------|--------|--------|--------|--------|--------|--------|--------|--------|--------|--------|--------|
| # of Exits: PH      | 13     | 12     | 11     | 18     | 7      | 10     | 16     | 5      | 3      | 8      | 30     | 63     |
| # of Exits: No Data | 0      | 0      | 0      | 0      | 0      | 0      | 4      | 4      | 7      | 3      | 3      | 12     |
| Total Exits         | 25     | 35     | 24     | 26     | 19     | 16     | 32     | 18     | 24     | 21     | 58     | 82     |
| PH Exit Rate        | 52%    | 34%    | 46%    | 69%    | 37%    | 63%    | 50%    | 28%    | 13%    | 38%    | 52%    | 77%    |
| No Data Exit Rate   | 0%     | 0%     | 0%     | 0%     | 0%     | 0%     | 13%    | 22%    | 29%    | 14%    | 5%     | 15%    |

### Maui

|                     | Feb-23 | Mar-23 | Apr-23 | May-23 | Jun-23 | Jul-23 | Aug-23 | Sep-23 | Oct-23 | Nov-23 | Dec-23 | Jan-24 |
|---------------------|--------|--------|--------|--------|--------|--------|--------|--------|--------|--------|--------|--------|
| # of Exits: PH      | 60     | 105    | 68     | 88     | 79     | 56     | 55     | 27     | 52     | 125    | 130    | 44     |
| # of Exits: No Data | 11     | 15     | 6      | 9      | 7      | 10     | 11     | 8      | 9      | 7      | 9      | 27     |
| Total Exits         | 91     | 160    | 109    | 142    | 110    | 90     | 145    | 92     | 87     | 174    | 174    | 150    |
| PH Exit Rate        | 66%    | 66%    | 62%    | 62%    | 72%    | 62%    | 38%    | 29%    | 60%    | 72%    | 75%    | 29%    |
| No Data Exit Rate   | 12%    | 9%     | 6%     | 6%     | 6%     | 11%    | 8%     | 9%     | 10%    | 4%     | 5%     | 18%    |