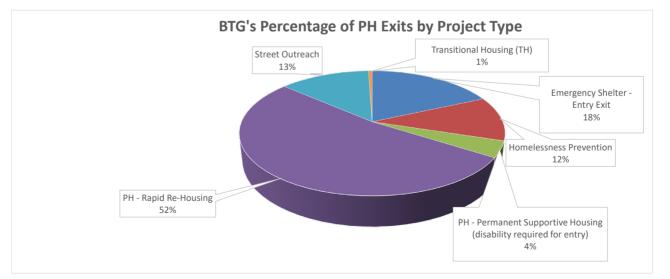

### PH Exits Compared to Total Exits by Project Type

|                                                                   | PH Exits | % of PH Exits | Total Exits | % to PH |
|-------------------------------------------------------------------|----------|---------------|-------------|---------|
| Emergency Shelter - Entry Exit                                    | 35       | 18%           | 100         | 35%     |
| Homelessness Prevention                                           | 22       | 12%           | 27          | 81%     |
| PH - Permanent Supportive Housing (disability required for entry) | 8        | 4%            | 9           | 89%     |
| PH - Rapid Re-Housing                                             | 100      | 52%           | 104         | 96%     |
| Street Outreach                                                   | 25       | 13%           | 112         | 22%     |
| Transitional Housing (TH)                                         | 1        | 1%            | 1           | 100%    |
| Grand Total                                                       | 191      | 100%          | 353         | 54%     |