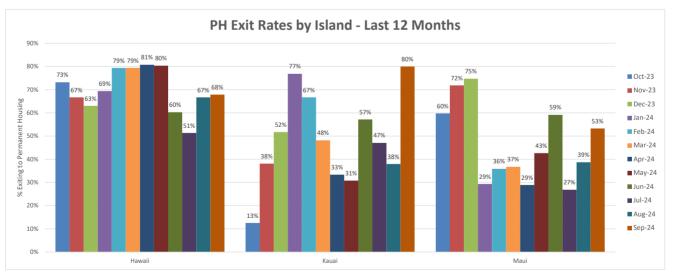

## Permanent Housing & No Data Exit Rates - Aggregate & By Island - Last 12 Months

#### Hawai`i Island

|                     | THE CONTRACTOR OF THE CONTRACT |        |        |        |        |        |        |        |        |        |        |        |  |  |
|---------------------|--------------------------------------------------------------------------------------------------------------------------------------------------------------------------------------------------------------------------------------------------------------------------------------------------------------------------------------------------------------------------------------------------------------------------------------------------------------------------------------------------------------------------------------------------------------------------------------------------------------------------------------------------------------------------------------------------------------------------------------------------------------------------------------------------------------------------------------------------------------------------------------------------------------------------------------------------------------------------------------------------------------------------------------------------------------------------------------------------------------------------------------------------------------------------------------------------------------------------------------------------------------------------------------------------------------------------------------------------------------------------------------------------------------------------------------------------------------------------------------------------------------------------------------------------------------------------------------------------------------------------------------------------------------------------------------------------------------------------------------------------------------------------------------------------------------------------------------------------------------------------------------------------------------------------------------------------------------------------------------------------------------------------------------------------------------------------------------------------------------------------------|--------|--------|--------|--------|--------|--------|--------|--------|--------|--------|--------|--|--|
|                     | Oct-23                                                                                                                                                                                                                                                                                                                                                                                                                                                                                                                                                                                                                                                                                                                                                                                                                                                                                                                                                                                                                                                                                                                                                                                                                                                                                                                                                                                                                                                                                                                                                                                                                                                                                                                                                                                                                                                                                                                                                                                                                                                                                                                         | Nov-23 | Dec-23 | Jan-24 | Feb-24 | Mar-24 | Apr-24 | May-24 | Jun-24 | Jul-24 | Aug-24 | Sep-24 |  |  |
| # of Exits: PH      | 60                                                                                                                                                                                                                                                                                                                                                                                                                                                                                                                                                                                                                                                                                                                                                                                                                                                                                                                                                                                                                                                                                                                                                                                                                                                                                                                                                                                                                                                                                                                                                                                                                                                                                                                                                                                                                                                                                                                                                                                                                                                                                                                             | 64     | 46     | 84     | 127    | 104    | 109    | 94     | 47     | 39     | 64     | 19     |  |  |
| # of Exits: No Data | 2                                                                                                                                                                                                                                                                                                                                                                                                                                                                                                                                                                                                                                                                                                                                                                                                                                                                                                                                                                                                                                                                                                                                                                                                                                                                                                                                                                                                                                                                                                                                                                                                                                                                                                                                                                                                                                                                                                                                                                                                                                                                                                                              | 5      | 3      | 1      | 2      | 1      | 0      | 1      | 3      | 1      | 6      | 0      |  |  |
| Total Exits         | 82                                                                                                                                                                                                                                                                                                                                                                                                                                                                                                                                                                                                                                                                                                                                                                                                                                                                                                                                                                                                                                                                                                                                                                                                                                                                                                                                                                                                                                                                                                                                                                                                                                                                                                                                                                                                                                                                                                                                                                                                                                                                                                                             | 96     | 73     | 121    | 160    | 131    | 135    | 117    | 78     | 76     | 96     | 28     |  |  |
| PH Exit Rate        | 73%                                                                                                                                                                                                                                                                                                                                                                                                                                                                                                                                                                                                                                                                                                                                                                                                                                                                                                                                                                                                                                                                                                                                                                                                                                                                                                                                                                                                                                                                                                                                                                                                                                                                                                                                                                                                                                                                                                                                                                                                                                                                                                                            | 67%    | 63%    | 69%    | 79%    | 79%    | 81%    | 80%    | 60%    | 51%    | 67%    | 68%    |  |  |
| No Data Exit Rate   | 2%                                                                                                                                                                                                                                                                                                                                                                                                                                                                                                                                                                                                                                                                                                                                                                                                                                                                                                                                                                                                                                                                                                                                                                                                                                                                                                                                                                                                                                                                                                                                                                                                                                                                                                                                                                                                                                                                                                                                                                                                                                                                                                                             | 5%     | 4%     | 1%     | 1%     | 1%     | 0%     | 1%     | 4%     | 1%     | 6%     | 0%     |  |  |

#### Kaua`i

|                     | Oct-23 | Nov-23 | Dec-23 | Jan-24 | Feb-24 | Mar-24 | Apr-24 | May-24 | Jun-24 | Jul-24 | Aug-24 | Sep-24 |
|---------------------|--------|--------|--------|--------|--------|--------|--------|--------|--------|--------|--------|--------|
| # of Exits: PH      | 3      | 8      | 30     | 63     | 30     | 13     | 8      | 4      | 12     | 8      | 11     | 4      |
| # of Exits: No Data | 7      | 3      | 3      | 12     | 2      | 0      | 0      | 0      | 0      | 0      | 4      | 0      |
| Total Exits         | 24     | 21     | 58     | 82     | 45     | 27     | 24     | 13     | 21     | 17     | 29     | 5      |
| PH Exit Rate        | 13%    | 38%    | 52%    | 77%    | 67%    | 48%    | 33%    | 31%    | 57%    | 47%    | 38%    | 80%    |
| No Data Exit Rate   | 29%    | 14%    | 5%     | 15%    | 4%     | 0%     | 0%     | 0%     | 0%     | 0%     | 14%    | 0%     |

#### Maui

|                     | Oct-23 | Nov-23 | Dec-23 | Jan-24 | Feb-24 | Mar-24 | Apr-24 | May-24 | Jun-24 | Jul-24 | Aug-24 | Sep-24 |
|---------------------|--------|--------|--------|--------|--------|--------|--------|--------|--------|--------|--------|--------|
| # of Exits: PH      | 52     | 125    | 130    | 44     | 33     | 36     | 26     | 55     | 55     | 22     | 53     | 57     |
| # of Exits: No Data | 9      | 7      | 9      | 27     | 10     | 8      | 3      | 7      | 5      | 5      | 6      | 6      |
| Total Exits         | 87     | 174    | 174    | 150    | 92     | 98     | 90     | 129    | 93     | 82     | 137    | 107    |
| PH Exit Rate        | 60%    | 72%    | 75%    | 29%    | 36%    | 37%    | 29%    | 43%    | 59%    | 27%    | 39%    | 53%    |
| No Data Exit Rate   | 10%    | 4%     | 5%     | 18%    | 11%    | 8%     | 3%     | 5%     | 5%     | 6%     | 4%     | 6%     |