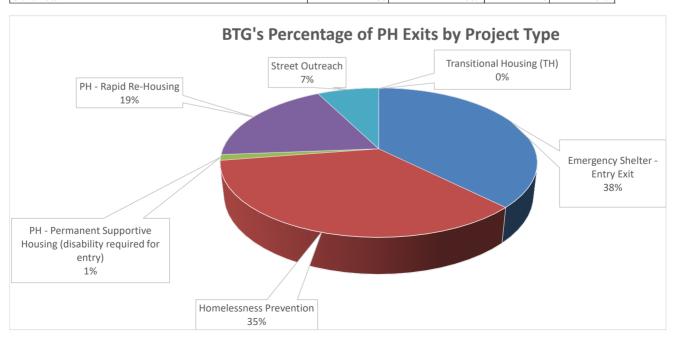

#### PH Exits Compared to Total Exits by Project Type

|                                                                   | PH Exits | % of PH Exits | Total Exits | % to PH |
|-------------------------------------------------------------------|----------|---------------|-------------|---------|
| Emergency Shelter - Entry Exit                                    | 30       | 38%           | 72          | 42%     |
| Homelessness Prevention                                           | 28       | 35%           | 28          | 100%    |
| PH - Permanent Supportive Housing (disability required for entry) | 1        | 1%            | 2           | 50%     |
| PH - Rapid Re-Housing                                             | 15       | 19%           | 15          | 100%    |
| Street Outreach                                                   | 6        | 8%            | 22          | 27%     |
| Transitional Housing (TH)                                         |          | 0%            | 1           | 0%      |
| Grand Total                                                       | 80       | 100%          | 140         | 57%     |