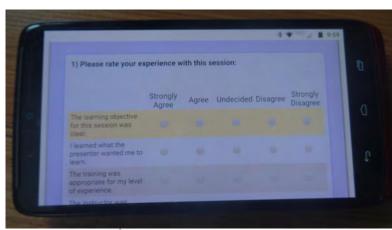

4) Complete the Evaluation and Select "Finish".

Monday - April 15, 2019 // 4/15/19

07:00 AM Registration - Outside Platinum
Not Specified
Not Speci

Rate Me!

TIP:

Turn your phone horizontally to see rating options.