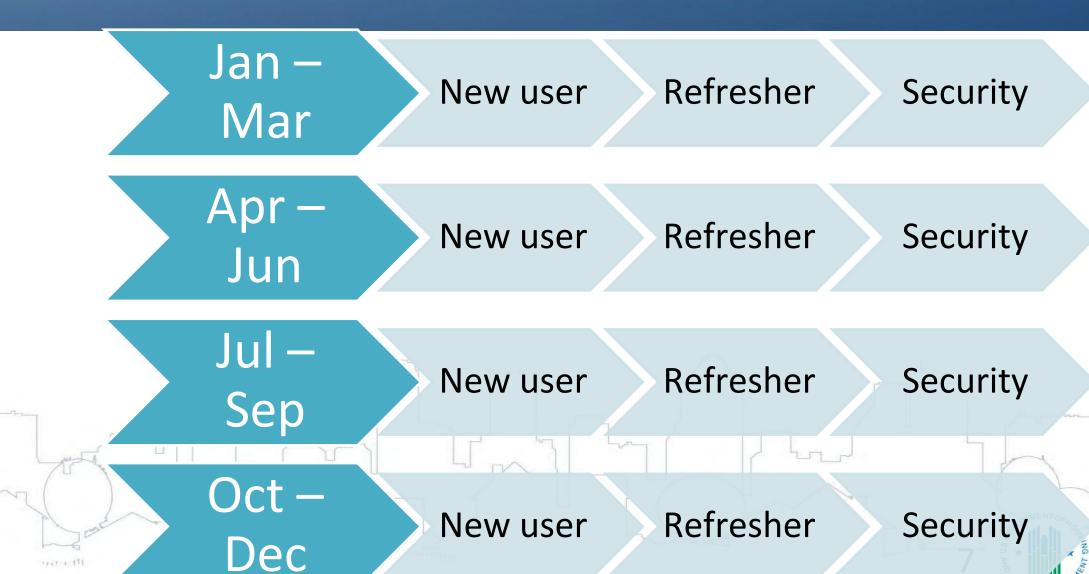

## A Year in the Life: Contracts/Monitoring

|     | 1 | 2 | 3 | 4 | 5 | 6 | 7 | 8 | 9 | 10 | 11 | 12 | 13 | 14 | 15 | 16 | 17 | 18 | 19 | 20 | 21 | 22 | 23 | 24 | 25 | 26 | 27 | 28 | 29              | 30 | 31 |
|-----|---|---|---|---|---|---|---|---|---|----|----|----|----|----|----|----|----|----|----|----|----|----|----|----|----|----|----|----|-----------------|----|----|
| Jan |   |   |   |   |   |   |   |   |   |    |    |    |    |    |    |    |    |    |    |    |    |    |    |    |    |    |    |    |                 |    |    |
| Feb |   |   |   |   |   |   |   |   |   |    |    |    |    |    |    |    |    |    |    |    |    |    |    |    |    |    |    |    | (2020,<br>2024) |    |    |
| Mar |   |   |   |   |   |   |   |   |   |    |    |    |    |    |    |    |    |    |    |    |    |    |    |    |    |    |    |    |                 |    |    |
| Apr |   |   |   |   |   |   |   |   |   |    |    |    |    |    |    |    |    |    |    |    |    |    |    |    |    |    |    |    |                 |    |    |
| May |   |   |   |   |   |   |   |   |   |    |    |    |    |    |    |    |    |    |    |    |    |    |    |    |    |    |    |    |                 |    |    |
| Jun |   |   |   |   |   |   |   |   |   |    |    |    |    |    |    |    |    |    |    |    |    |    |    |    |    |    |    |    |                 |    |    |
| Jul |   |   |   |   |   |   |   |   |   |    |    |    |    |    |    |    |    |    |    |    |    |    |    |    |    |    |    |    |                 |    |    |
| Aug |   |   |   |   |   |   |   |   |   |    |    |    |    |    |    |    |    |    |    |    |    |    |    |    |    |    |    |    |                 |    |    |
| Sep |   |   |   |   |   |   |   |   |   |    |    |    |    |    |    |    |    |    |    |    |    |    |    |    |    |    |    |    |                 |    |    |
| Oct |   |   |   |   |   |   |   |   |   |    |    |    |    |    |    |    |    |    |    |    |    |    |    |    |    |    |    |    |                 |    |    |
| Nov |   |   |   |   |   |   |   |   |   |    |    |    |    |    |    |    |    |    |    |    |    |    |    |    |    |    |    |    |                 |    |    |
| Dec |   |   |   |   |   |   |   |   |   |    |    |    |    |    |    |    |    |    |    |    |    |    |    |    |    |    |    |    |                 |    |    |
|     | 1 | 2 | 3 | 4 | 5 | 6 | 7 | 8 | 9 | 10 | 11 | 12 | 13 | 14 | 15 | 16 | 17 | 18 | 19 | 20 | 21 | 22 | 23 | 24 | 25 | 26 | 27 | 28 | 29              | 30 | 31 |