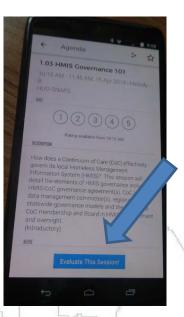

## Evaluate This Session on Your Conference App! (It takes 5 minutes to complete)

1) Select "Agenda" from the navigation menu.

2) Select the name of the session.

3) Select the blue "Evaluate This Session".